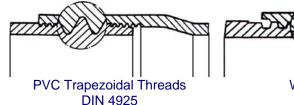

### Products made using CNC Threading machines

PVC Slotted pipes for underground water well as per DIN 4925

HDPE, PP, PVC & Plastics Threads

Internal Threads DIN 4925

PVC Slotted & Threaded pipes as per DIN 4925

### Advantages and key features:

- 1. Dimensional thread accuracy.
- 2. Machine suitable for any kind of thread.
- 3. Threading accessories easy to set up and adjust.
- 4. CNC control, easily, efficient.
- 5. Both internal and external threads can be produced.
- 6. Can produce pipe threads meeting international standard DIN 4925
- 7. Can produce threads for well casing pipes, Column pipes for submersible pumps and pipes for conveying fluid with pressure.