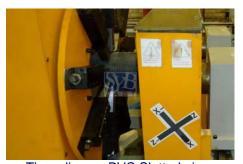

Clamp for PVC Pipe

Threading on PVC Slotted pipe

HDPE, PP & PVC Pipe Threading

This machine has proven to be extremely dependable and trouble free. This system can be compared to a scaled down version of a CNC lathe but with more simplicity and ease of operation.