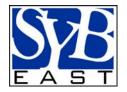

**Human Machine Interface** 

Servo Motor

**Control Drive** 

Machine can be setup with different thread pitches. The thread ratios are easily entered through CNC screen. No gears, chains or lead screws to adjust. It is all electronically linked from spindle to actuator. Changing between pipe sizes is much simpler on this machine. First change pipe holding clamps and thread cutter if going from ID to OD. From there you will select the appropriate program stored in CNC System.