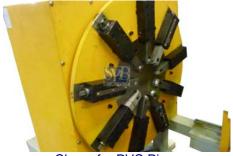

## 山东鑫盟制造有限公司 SYB EAST CO. LTD

PVC, HDPE, PP & Plastic Pipes Threading Machine CNC Threading Machine

Our threading machines are equipped with special CNC Control, Delta Brand, Taiwan. Both X-Axis and Y-Axis movements are controlled by servo system. The sophisticated CNC control enable machine to produce any type of threads.

**Human Machine Interface** 

Servo Motor

**Control Drive** 

Machine can be setup with different thread pitches. The thread ratios are easily entered through CNC screen. No gears, chains or lead screws to adjust. It is all electronically linked from spindle to actuator. Changing between pipe sizes is much simpler on this machine. First change pipe holding clamps and thread cutter if going from ID to OD. From there you will select the appropriate program stored in CNC System.