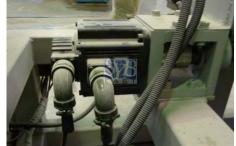

**Human Machine Interface** 

Servo Motor

**Control Drive** 

Machine can be setup with different thread pitches. The thread ratios are easily entered through CNC screen. No gears, chains or lead screws to adjust. It is all electronically linked from spindle to actuator. Changing between pipe sizes is much simpler on this machine. First change pipe holding clamps and thread cutter if going from ID to OD. From there you will select the appropriate program stored in CNC System.