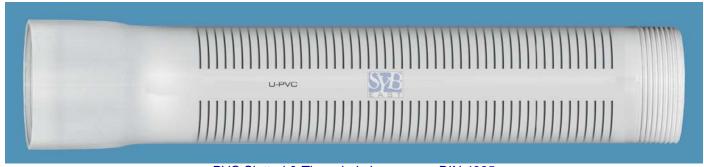

### Products made using CNC Threading machines

PVC Slotted pipes for underground water well as per DIN 4925

HDPE, PP, PVC & Plastics Threads

Internal Threads DIN 4925

PVC Slotted & Threaded pipes as per DIN 4925

### Advantages and key features:

- 1. Dimensional thread accuracy.
- 2. Machine suitable for any kind of thread.
- 3. Threading accessories easy to set up and adjust.
- 4. CNC control, easily, efficient.
- 5. Both internal and external threads can be produced.
- 6. Can produce pipe threads meeting international standard DIN 4925
- 7. Can produce threads for well casing pipes, Column pipes for submersible pumps and pipes for conveying fluid with pressure.