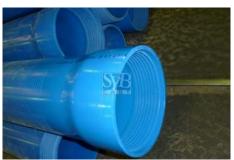

Clamp for PVC Pipe

Threading on PVC Slotted pipe

HDPE, PP & PVC Pipe Threading

This machine has proven to be extremely dependable and trouble free. This system can be compared to a scaled down version of a CNC lathe but with more simplicity and ease of operation.

### Products made using CNC Threading machines

PVC Slotted pipes for underground water well as per DIN 4925

HDPE, PP, PVC & Plastics Threads

Internal Threads DIN 4925

PVC Slotted & Threaded pipes as per DIN 4925