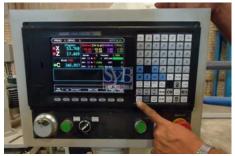

**Human Machine Interface** 

Servo Motor

**Control Drive** 

Machine can be setup with different thread pitches. The thread ratios are easily entered through CNC screen. No gears, chains or lead screws to adjust. It is all electronically linked from spindle to actuator. Changing between pipe sizes is much simpler on this machine. First change pipe holding clamps and thread cutter if going from ID to OD. From there you will select the appropriate program stored in CNC System.