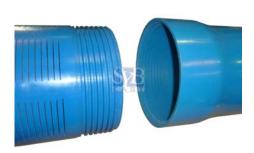

Clamp for PVC Pipe

Threading on PVC Slotted pipe

HDPE, PP & PVC Pipe Threading

This machine has proven to be extremely dependable and trouble free. This system can be compared to a scaled down version of a CNC lathe but with more simplicity and ease of operation.

### Products made using CNC Threading machines

PVC Slotted pipes for underground water well as per DIN 4925

HDPE, PP, PVC & Plastics Threads

Internal Threads DIN 4925

PVC Slotted & Threaded pipes as per DIN 4925